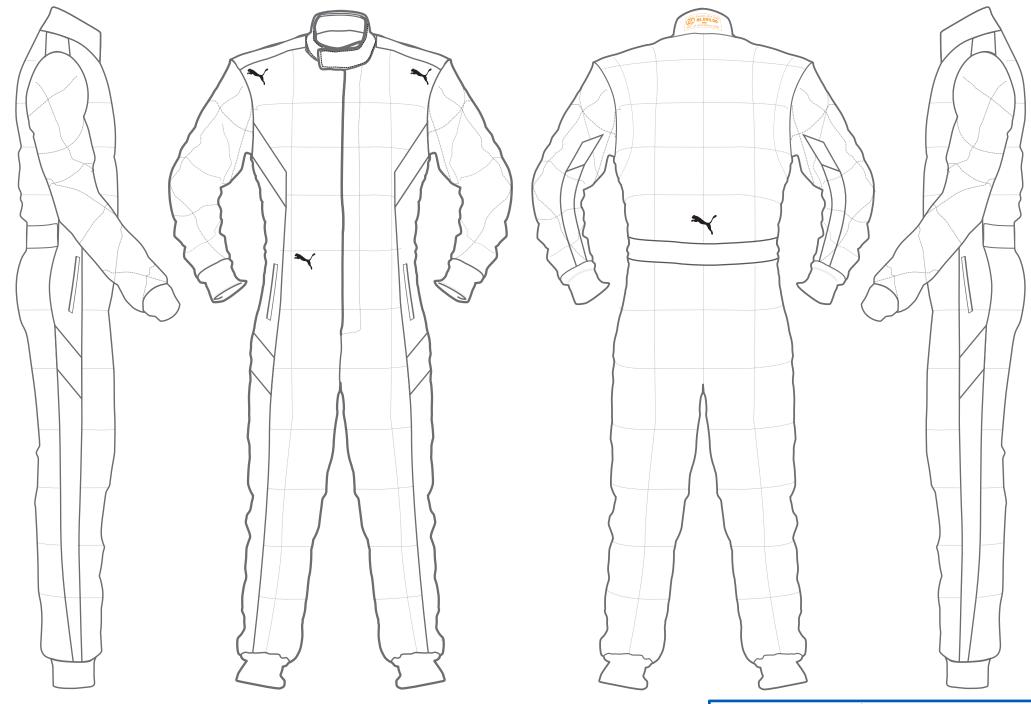

CAT on upper chest 5cm wide

CAT on back 5cm wide

This drawing is the intellectual and exclusive property of PUMA. It is loaned on the understanding that the drawing, any technical specification, design features or information contained herein will not be disclosed, given to any person/entity, reproduced or copied, be it directly or indirectly in whole or in part, or used for the manufacture of any part shown herein except by the written order of PUMA. Acceptance of this drawing will be construed as acceptance of the foregoing conditions. All rights reserved.

DRIVER: NAME
TEAM: PUMA
OVERALL: PODIO

DATE: 08 JUNE 2018 VERSION: Blank

FILENAME: Podio\_Blank.jpg